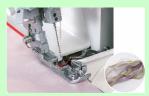

#### **Standard Presser Foot**

This presser foot is used for regular overlock stitching. It can also be used for sewing in tape while overlocking the edge of the fabric.

| MO-2000QVP<br>MO-1000 | MO-735        | MO-114D<br>MO-104D | MO-655         | MO-654DE<br>MO-644D | MO-623         | MO-50e<br>MO-50eN | MCS-1500 |
|-----------------------|---------------|--------------------|----------------|---------------------|----------------|-------------------|----------|
| 40134861              | A1501-130-0B0 | A1501-800-0A0      | A1501-655-0B0A | A1501-634-0B0       | A1501-613-0B0A | 40131302          | 40122001 |