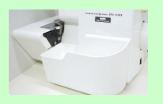

#### **Waste Collector**

This box collects scraps of fabric cut by the overlock sewing machine.

This is useful for throwing out all scraps after work is completed, without allowing them to scatter around the work area. When storing the sewing machine, accessories such as the foot controller can be stored in this box.