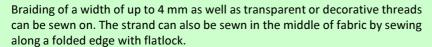

## **Curved Beading Presser Foot**

This presser foot is used for sewing on strands of pearls, beads or sequins along curves.

Braiding of a width of up to 4 mm can be sewn onto an outside curve (toward the left) with a diameter of at least 15 cm. This presser foot being short at the front allows it to easily follow curves.