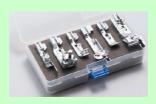

#### **MO Attachment Set 8pcs**

This is a set of eight presser feet that can be used for practical sewing or decorative stitching.

This set contains the following: Blind Stitch Presser Foot (For Right Needle), Universal Blind Stitch Presser Foot (For Right & Left Needle), Elasticator Presser Foot, Cording Presser Foot, Beading Presser Foot, Curved Beading Presser Foot, Piping Presser Foot, Gathering Presser Foot

## **MO Attachment Set 6pcs**

This is a set of six presser feet that can be used for practical sewing or decorative stitching.

This set contains the following: Blind Stitch Presser Foot (For Right Needle), Elasticator Presser Foot, Cording Presser Foot, Beading Presser Foot, Piping Presser Foot, Gathering Presser Foot

## **MO Attachment Set 3pcs**

This is a set of three presser feet that can be used for practical sewing or decorative stitching.

This set contains the following: Blind Stitch Presser Foot (For Right Needle), Elasticator Presser Foot, Cording Presser Foot

# MO Attachment Set 6pcs (For MO-50e)

This is a set of six presser feet that can be used for practical sewing or decorative stitching.

This set contains the following: Universal Blind Stitch Presser Foot (For Right & Left Needle), Elasticator Presser Foot, Beading Presser Foot, Piping Presser Foot, Gathering Presser Foot, Taping Foot