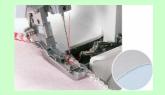

## **Gathering Presser Foot**

This presser foot is used for sewing together two pieces of fabric while creating gathers.

Using the differential feed, gathers can be created in only the lower piece. You can adjust the amount of fabric that is gathered by changing the differential feed between 1.5 and 2.0. Gathers can also be created in a single piece of fabric.