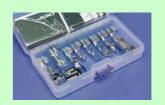

#### **MO Attachment Set 8pcs**

This is a set of eight presser feet that can be used for practical sewing or decorative stitching.

This set contains the following: Blind Stitch Presser Foot (For Right Needle), Universal Blind Stitch Presser Foot (For Right & Left Needle), Elasticator Presser Foot, Cording Presser Foot, Beading Presser Foot, Curved Beading Presser Foot, Piping Presser Foot, Gathering Presser Foot

## **MO Attachment Set 6pcs**

This is a set of six presser feet that can be used for practical sewing or decorative stitching.

This set contains the following: Blind Stitch Presser Foot (For Right Needle), Elasticator Presser Foot, Cording Presser Foot, Beading Presser Foot, Piping Presser Foot, Gathering Presser Foot

## **MO Attachment Set 3pcs**

This is a set of three presser feet that can be used for practical sewing or decorative stitching.

This set contains the following: Blind Stitch Presser Foot (For Right Needle), Elasticator Presser Foot, Cording Presser Foot

# MO Attachment Set 6pcs (For MO-50e)

This is a set of six presser feet that can be used for practical sewing or decorative stitching.

This set contains the following: Universal Blind Stitch Presser Foot (For Right & Left Needle), Elasticator Presser Foot, Beading Presser Foot, Piping Presser Foot, Gathering Presser Foot, Taping Foot