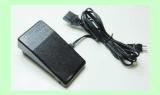

#### **Foot Control**

This controller can be used to start/stop sewing and adjust the sewing speed with your foot.

Controlling the sewing machine with your foot leaves both of your hands free while sewing.