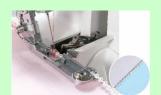

## **Piping Presser Foot**

This presser foot is used for sewing on piping while overlocking the edge of the fabric.

Sew along the edge of the piping with the tubular part of the tape fed into the groove along the bottom of this presser foot. Use either both needles or only the left needle with this presser foot.